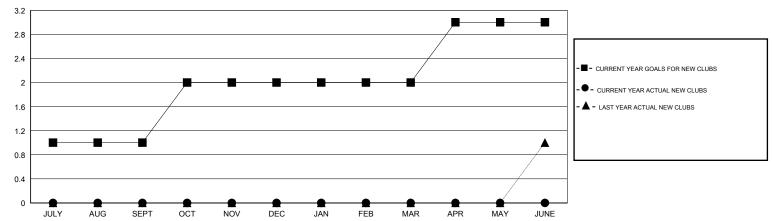

### GOALS AND ACTUAL NEW CLUBS CUMULATIVE

## **LOCATION WASHINGTON**

GMT CA 1

| Clubs                       |                  |           |                  |                  | Members                     |                    |                                     |                    |                  |
|-----------------------------|------------------|-----------|------------------|------------------|-----------------------------|--------------------|-------------------------------------|--------------------|------------------|
| RESULTS FOR 2014-2015       |                  |           |                  |                  | RESULTS FOR 2014-2015       |                    |                                     |                    |                  |
| QUARTER                     | NEW CLUB<br>GOAL | NEW CLUBS | DROPPED<br>CLUBS | NET<br>GAIN/LOSS | QUARTER                     | NEW MEMBER<br>GOAL | CHARTER AND<br>NEW MEMBERS<br>ADDED | DROPPED<br>MEMBERS | NET<br>GAIN/LOSS |
| JULY/AUG/SEPT               | 1                | 0         | 0                | 0                | JULY/AUG/SEPT               | 45                 | 15                                  | 43                 | -28              |
| OCT/NOV/DEC                 | 1                | 0         | 0                |                  | OCT/NOV/DEC                 | 45                 | 26                                  | 38                 | -12              |
| JAN/FEB/MAR<br>APR/MAY/JUNE | 1                | 0         | 0<br>1           | 0<br>-1          | JAN/FEB/MAR<br>APR/MAY/JUNE | 20<br>45           | 39<br>18                            | 23<br>43           | 16<br>-25        |