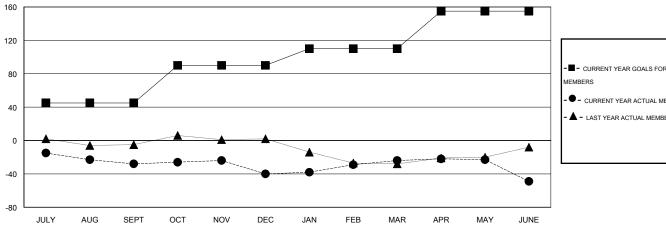

### GOALS AND ACTUAL MEMBERS CUMULATIVE

| -■- CURRENT YEAR GOALS FOR NEW    |  |
|-----------------------------------|--|
| MEMBERS                           |  |
| - ● - CURRENT YEAR ACTUAL MEMBERS |  |
| - ▲ - LAST YEAR ACTUAL MEMBERS    |  |
|                                   |  |
|                                   |  |
|                                   |  |

## **LOCATION WASHINGTON**

GMT CA 1

| Clubs                       |                  |           |                  |                  | Members                     |                    |                                     |                    |                  |
|-----------------------------|------------------|-----------|------------------|------------------|-----------------------------|--------------------|-------------------------------------|--------------------|------------------|
| RESULTS FOR 2014-2015       |                  |           |                  |                  | RESULTS FOR 2014-2015       |                    |                                     |                    |                  |
| QUARTER                     | NEW CLUB<br>GOAL | NEW CLUBS | DROPPED<br>CLUBS | NET<br>GAIN/LOSS | QUARTER                     | NEW MEMBER<br>GOAL | CHARTER AND<br>NEW MEMBERS<br>ADDED | DROPPED<br>MEMBERS | NET<br>GAIN/LOSS |
| JULY/AUG/SEPT               | 1                | 0         | 0                | 0                | JULY/AUG/SEPT               | 45                 | 15                                  | 43                 | -28              |
| OCT/NOV/DEC                 | 1                | 0         | 0                |                  | OCT/NOV/DEC                 | 45                 | 26                                  | 38                 | -12              |
| JAN/FEB/MAR<br>APR/MAY/JUNE | 1                | 0         | 0<br>1           | 0<br>-1          | JAN/FEB/MAR<br>APR/MAY/JUNE | 20<br>45           | 39<br>18                            | 23<br>43           | 16<br>-25        |